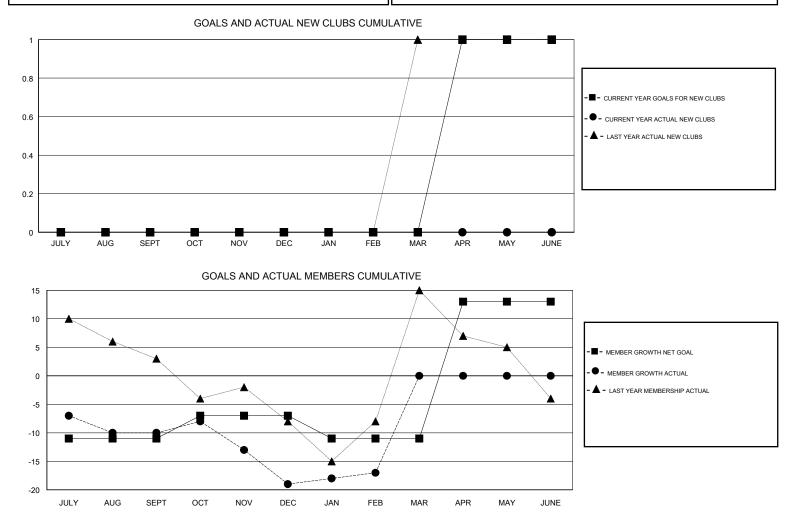

## GMT CA

| Clubs         |                       |           |               | Members       |                           |                         |                                                    |  |
|---------------|-----------------------|-----------|---------------|---------------|---------------------------|-------------------------|----------------------------------------------------|--|
|               | RESULTS FOR 2017-2018 |           |               |               | RESULTS FOR 2017-2018     |                         |                                                    |  |
| QUARTER       | NEW CLUB GOAL         | NEW CLUBS | DROPPED CLUBS | QUARTER       | MEMBER GROWTH NET<br>GOAL | MEMBER GROWTH<br>ACTUAL | DROPPED<br>MEMBERS ACTUAL<br>(including transfers) |  |
| JULY/AUG/SEPT | 0                     | 0         | 0             | JULY/AUG/SEPT | -11                       | 13                      | 19                                                 |  |
| OCT/NOV/DEC   | 0                     | 0         | 0             | OCT/NOV/DEC   | 4                         | 23                      | 32                                                 |  |
| JAN/FEB/MAR   | 0                     | 0         | 0             | JAN/FEB/MAR   | -4                        | 20                      | 18                                                 |  |
| APR/MAY/JUNE  | 1                     | 0         | 0             | APR/MAY/JUNE  | 24                        | 0                       | 0                                                  |  |